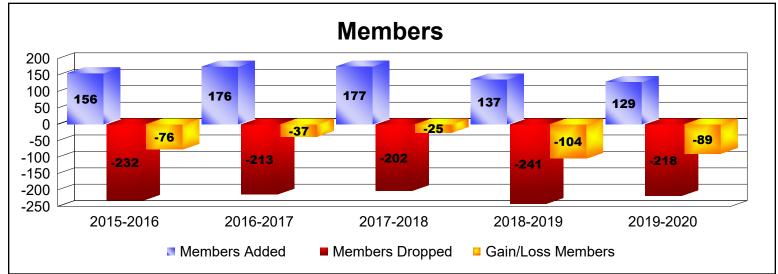

District 202 L

As of June 2020 Cumulative

| Year      | New<br>Clubs | Dropped<br>Clubs | Gain/<br>Loss<br>Clubs | New<br>Members | Charter<br>Members | Reinstate<br>Members | Transfer<br>Members | Total<br>Member<br>Added | Total<br>Members<br>Dropped | Gain/<br>Loss<br>Members |
|-----------|--------------|------------------|------------------------|----------------|--------------------|----------------------|---------------------|--------------------------|-----------------------------|--------------------------|
| 2015-2016 | 0            | -3               | -3                     | 129            | 1                  | 1                    | 25                  | 156                      | -232                        | -76                      |
| 2016-2017 | 0            | -2               | -2                     | 145            | 4                  | 6                    | 21                  | 176                      | -213                        | -37                      |
| 2017-2018 | 0            | 0                | 0                      | 145            | 5                  | 3                    | 24                  | 177                      | -202                        | -25                      |
| 2018-2019 | 0            | -2               | -2                     | 114            | 3                  | 6                    | 14                  | 137                      | -241                        | -104                     |
| 2019-2020 | 0            | -3               | -3                     | 102            | 2                  | 5                    | 20                  | 129                      | -218                        | -89                      |
| Average   | 0            | -2               | -2                     | 127            | 3                  | 4                    | 21                  | 155                      | -221                        | -66                      |