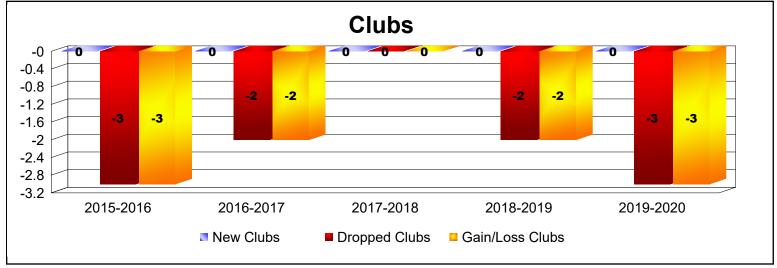

District 202 L

As of June 2020 Cumulative

| Year      | New<br>Clubs | Dropped<br>Clubs | Gain/<br>Loss<br>Clubs | New<br>Members | Charter<br>Members | Reinstate<br>Members | Transfer<br>Members | Total<br>Member<br>Added | Total<br>Members<br>Dropped | Gain/<br>Loss<br>Members |
|-----------|--------------|------------------|------------------------|----------------|--------------------|----------------------|---------------------|--------------------------|-----------------------------|--------------------------|
| 2015-2016 | 0            | -3               | -3                     | 129            | 1                  | 1                    | 25                  | 156                      | -232                        | -76                      |
| 2016-2017 | 0            | -2               | -2                     | 145            | 4                  | 6                    | 21                  | 176                      | -213                        | -37                      |
| 2017-2018 | 0            | 0                | 0                      | 145            | 5                  | 3                    | 24                  | 177                      | -202                        | -25                      |
| 2018-2019 | 0            | -2               | -2                     | 114            | 3                  | 6                    | 14                  | 137                      | -241                        | -104                     |
| 2019-2020 | 0            | -3               | -3                     | 102            | 2                  | 5                    | 20                  | 129                      | -218                        | -89                      |
| Average   | 0            | -2               | -2                     | 127            | 3                  | 4                    | 21                  | 155                      | -221                        | -66                      |